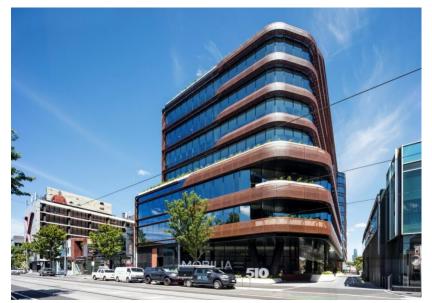

## 510 Church Street Office

Kane Constructions was appointed by Alfasi Property to deliver the Design & Construct contract for '510 Church Street', a sophisticated new Smart Building that includes nine levels of commercial office space, first-class end of trip facilities, two levels of basement parking, ground floor food and beverage offerings, as well as multiple terrace gardens including a rooftop with spectacular views over Melbourne's sporting precinct and CBD.

Critical to the design, the building achieved a 5 Star Green Star rating, a 5 Star NABERS rating and is benchmarked to 2012 Property Council of Australia "A Grade" Standard.

The project reached Practical Completion in October 2021.