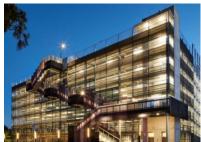

# **Brimbank Multi-Deck Car Park**

The \$10M redevelopment of Dawson Street creates a more pedestrian friendly environment and linkage to the Sunshine Aquatic Centre.

The Design & Construct project consists of the development of the existing Dawson St/George St site to include an iconic car parking facility with Dawson Street frontage consisting of six floors, 351 spaces (including four disabled car spaces), procurement and installation of new authority mains water, procurement and installation of new high voltage kiosk and all landscaping and paving works.

The project reached Practical Completion in late 2016.

Kane Constructions Pty Ltd