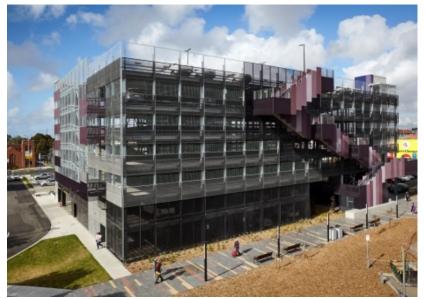

# **Brimbank Multi-Deck Car Park**

The \$10M redevelopment of Dawson Street creates a more pedestrian friendly environment and linkage to the Sunshine Aquatic Centre.

The Design & Construct project consists of the development of the existing Dawson St/George St site to include an iconic car parking facility with Dawson Street frontage consisting of six floors, 351 spaces (including four disabled car spaces), procurement and installation of new authority mains water, procurement and installation of new high voltage kiosk and all landscaping and paving works.

The project reached Practical Completion in late 2016.

Kane Constructions Pty Ltd