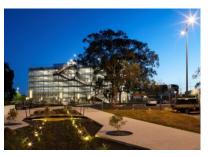

# **Brimbank Multi-Deck Car Park**

The \$10M redevelopment of Dawson Street creates a more pedestrian friendly environment and linkage to the Sunshine Aquatic Centre.

The Design & Construct project consists of the development of the existing Dawson St/George St site to include an iconic car parking facility with Dawson Street frontage consisting of six floors, 351 spaces (including four disabled car spaces), procurement and installation of new authority mains water, procurement and installation of new high voltage kiosk and all landscaping and paving works.

The project reached Practical Completion in late 2016.

Kane Constructions Pty Ltd