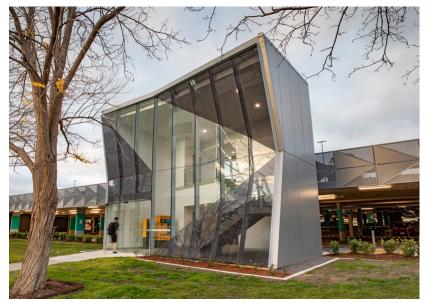

# Canberra Airport Car Park 3 Extension (Brindabella Business Park)

Kane were awarded the \$7M Construction Management contract for the extension of the Canberra Airport Carpark 3 in January 2019.

The approximate 6,000m2 extension of the Level 1 suspended car park deck, along with civil reworks of the existing ground floor out door parking, has generated an additional 300 car spaces for Brindabella Business Park's tenants. The scope of works also included two new entry structures, two new stairwells and a new perforated metal screen façade,

The project reached completion in Q4 2019.

Kane Constructions Pty Ltd kane.com.au