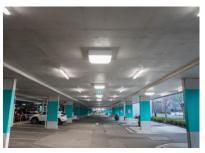

# Canberra Airport Car Park 3 Extension (Brindabella Business Park)

Kane were awarded the \$7M Construction Management contract for the extension of the Canberra Airport Carpark 3 in January 2019.

The approximate 6,000m2 extension of the Level 1 suspended car park deck, along with civil reworks of the existing ground floor out door parking, has generated an additional 300 car spaces for Brindabella Business Park's tenants. The scope of works also included two new entry structures, two new stairwells and a new perforated metal screen façade,

The project reached completion in Q4 2019.

Kane Constructions Pty Ltd kane.com.au