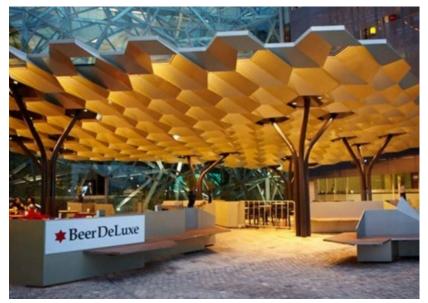

# **Cloud Canopy Federation Square**

Construction of a new free-standing canopy structure, within the Federation Square Plaza in Melbourne, Victoria.

The key components of this project included extensive and precise steel fabrication, customised roof glazing, specialist protective painting, integrated LED lighting, joinery and planter units.

A key challenge was coordinating installation of the prefabricated steel structural elements within an extremely busy public space.

The \$2 million lump sum contract was completed over a 12 week period in late 2013 to enable the cafe to open for Christmas trading.