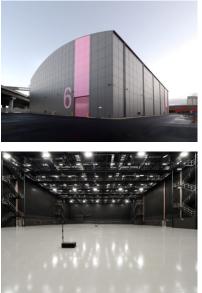

# **Docklands Studios Melbourne, Sound Stage 6**

Kane Constructions was awarded the Design & Construct contract to deliver the Docklands Studios Melbourne Sound Stage 6 project, Melbourne's new flagship stage that will help attract large scale international productions.

Its combination of floor space and height gives it features common to only a handful of stages worldwide.

In combination with the existing fives stages, the 3,700 sqm Stage 6 brings the total stage area to 10,000 m<sup>2</sup>, an increase of 60%.