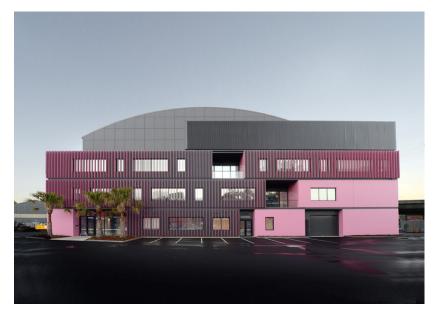

# **Docklands Studios Melbourne, Sound Stage 6**

Kane Constructions was awarded the Design & Construct contract to deliver the Docklands Studios Melbourne Sound Stage 6 project, Melbourne's new flagship stage that will help attract large scale international productions.

Its combination of floor space and height gives it features common to only a handful of stages worldwide.

In combination with the existing fives stages, the 3,700 sqm Stage 6 brings the total stage area to 10,000 m<sup>2</sup>, an increase of 60%.