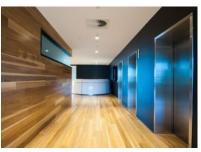

# **GE Integrated Fitout, Springfield**

Kane was awarded the contract for the design and construction of GE Queensland's new state headquarters in Springfield.

Designed to amalgamate GE's various departments into a single location the open plan office introduces an 'agile' workplace for GE and saw Kane deliver a turnkey office, including workstations and loose furniture, specialised meeting and collaboration areas, custom timber joinery and an integrated AV/IT package featuring Server and Communications rooms and a complete redundant power system.