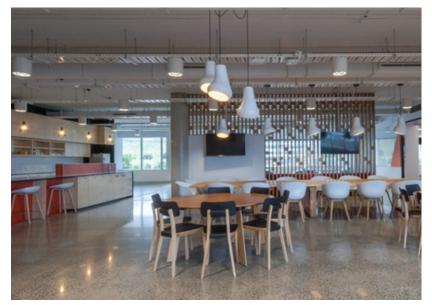

# **GE Integrated Fitout, Springfield**

Kane was awarded the contract for the design and construction of GE Queensland's new state headquarters in Springfield.

Designed to amalgamate GE's various departments into a single location the open plan office introduces an 'agile' workplace for GE and saw Kane deliver a turnkey office, including workstations and loose furniture, specialised meeting and collaboration areas, custom timber joinery and an integrated AV/IT package featuring Server and Communications rooms and a complete redundant power system.