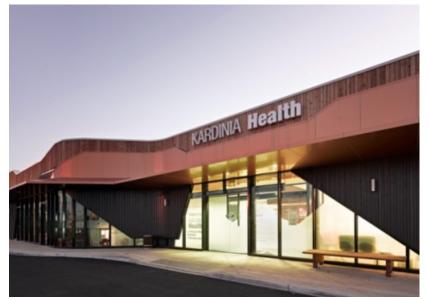

# **GP Super Clinic Belmont**

Construction of a new Super Clinic located in Geelong to accommodate allied health workers, nurses and GP's.

The building includes consulting rooms, a pharmacy, pathology collection centre and cafe.

The design incorporates ESD principles such as natural cross ventillation, rainwater collection, bioswales for collection of stormwater and double glazing as well as recycled materials.

Kane Constructions completed the  $$5.5\ \text{million}$  design and construct contract in mid 2010.