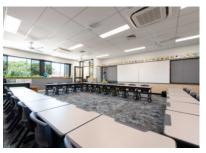

The new GLA building comprises eight classrooms, two PLA kitchenettes, five breakout spaces, amenities, an undercroft, and an outdoor tennis court. The open voids throughout the building create a spacious feel and allow light to access darker areas.