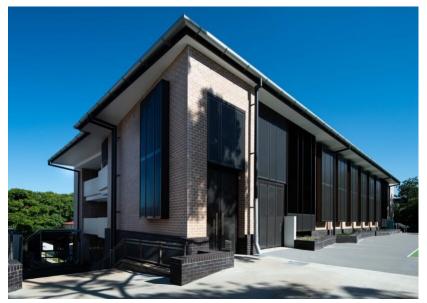

Stage 2 works consisted of the demolition of the existing heritage tennis courts and construction of a new two-storey general learning area (GLA) building with an undercroft space available for undercover activities.

The new GLA building comprises eight classrooms, two PLA kitchenettes, five breakout spaces, amenities, an undercroft, and an outdoor tennis court. The open voids throughout the building create a spacious feel and allow light to access darker areas.