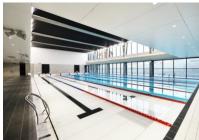

## **Melbourne Girls Grammar Artemis Centre**

The \$25M Artemis Centre comprises the construction of a health and well being centre located on the senior school campus at Anderson Street, South Yarra.

The 4,500m² building is an integrated building and interiors project. The centre incorporates learning commons, a 25m indoor pool, multi-use indoor sports courts, mind and body studio, high energy studio, gymnasium, fitness studio, change facilities, a café, administration hub and extensive landscaping.