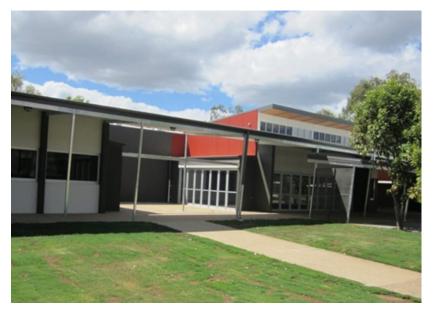

# **North Rockhampton Hospitality Trade Training Centre**

Kane Constructions was awarded this design and construct project to build a new Hospitality TAFE Training Centre in an existing High School.

The building works consisted of a training kitchen with 15 workstations with ovens, microwaves, sinks, fridges, a fully operational commercial kitchen, restaurant and alfresco area, cafe and bar, courtyard, training room and linked covered walkway.