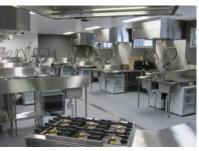

# **North Rockhampton Hospitality Trade Training Centre**

Kane Constructions was awarded this design and construct project to build a new Hospitality TAFE Training Centre in an existing High School.

The building works consisted of a training kitchen with 15 workstations with ovens, microwaves, sinks, fridges, a fully operational commercial kitchen, restaurant and alfresco area, cafe and bar, courtyard, training room and linked covered walkway.