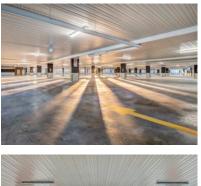

The works included demolition of the existing structure, and construction of a four storey, 524 space car park, with a link bridge to the existing building.

Works also included the construction of concrete decks, installation of two lifts, a perforated metal façade, and surrounding road works.