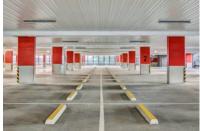

The works included demolition of the existing structure, and construction of a four storey, 524 space car park, with a link bridge to the existing building.

Works also included the construction of concrete decks, installation of two lifts, a perforated metal façade, and surrounding road works.