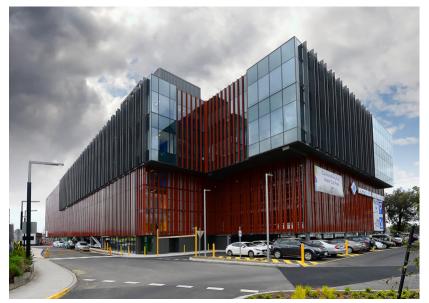

# **Sunshine Hospital Multi Deck Car Park**

As a result of expansion works at the Sunshine Hospital, including the construction of the Joan Kirner Woman's and Children's Hospital, there was an immediate need to increase the car parking capacity for staff and public on the hospital's campus.

Kane Constructions was engaged by Western Health to design and construct a new multi level car park with capacity to house 5,000m2 of tenancy space for Victoria University.

The car park delivers 1,100 car spaces for both staff and visitor parking and was completed in 2019.