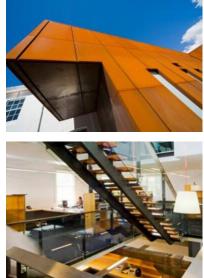

## **The Tanning School**

Completed in 2009, the Tanning School is the new corporate headquarters for the Kane Constructions New South Wales branch.

The rundown building was purchased in 2007 and following a \$2m refurbishment, the former workshop has been transformed into a cutting edge office.

The original building operated as a workshop and tanning school for over 100 years. The office now accommodates the Kane NSW Team, with completion of the development coinciding with the 10 year anniversary of the establishment of operations in New South Wales.